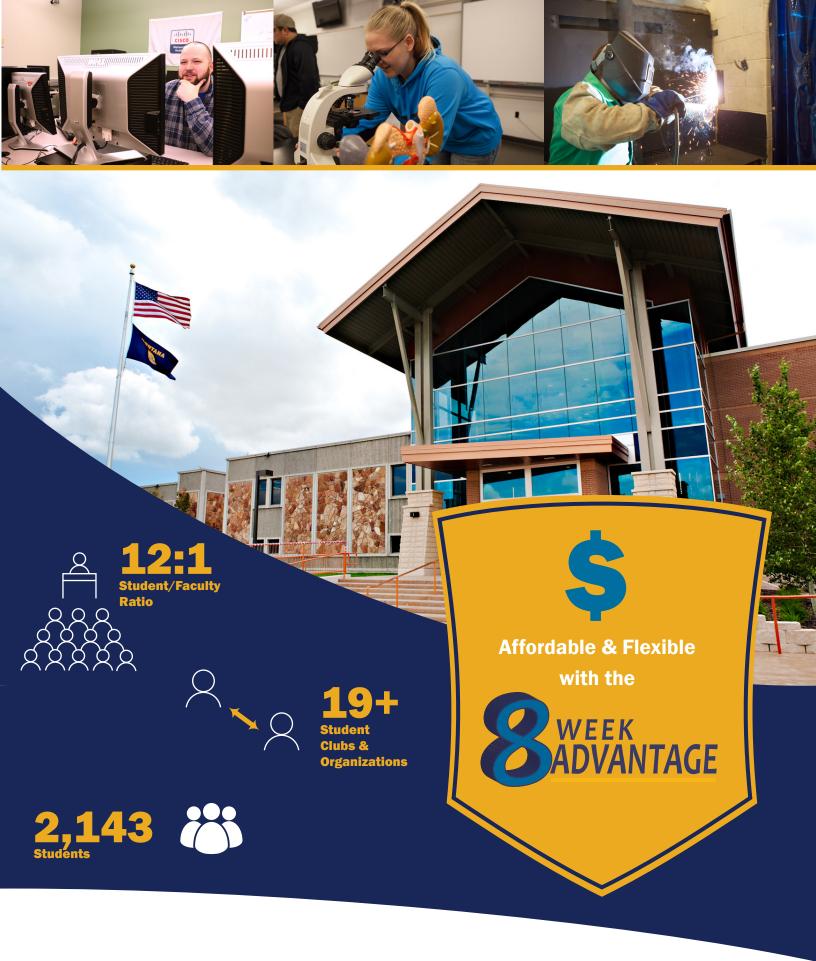

#### CONTACT US FOR MORE INFORMATION

admissions@gfcmsu.edu
ADDRESS
2100 16th Ave. So.,
Great Falls, MT 59405 United States
PHONE | (406) 771-4408
WEBSITE | http://www.gfcmsu.edu
ENROLLMENT | 2100 Students
TYPE OF INSTITUTION |

Public 2-Year

# APPLICATION FEE | \$30 IN-STATE TUITION (Per Credit) | \$115 IN-STATE TUITION COST (Per Year) | \$3386 OUT-OF-STATE TUITION (Per Credit) | \$402 OUT-OF-STATE TUITION (Per Year) | \$10278 BOOKS & SUPPLIES COST (Per Year) | \$1400 ROOM & BOARD COST (Per Year) | \$1400 STUDENT : FACULTIY RATIO | 12:1 PRIORITY APPLICATION DEADLINE | none-rolling admission

#### ASK US ABOUT OUR TOP 3 ACADEMIC DEPARTMENTS |

- Allied Health Programs
- Technology-Cybersecurity
- Trades-Welding & Industrial Technology

#### ASK OUR REPRESENTATIVE AT THE FAIR THIS QUESTION |

Tell me about the 8 Week Advantage